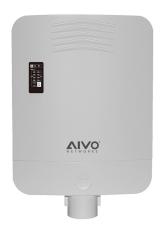

# AVN-W10-2P08W96G

NDAA | CE | FC

WEATHER PROOF OUTDOOR 8 PORT POE SWITCH

## **OVERVIEW**

- IEEE802.3, IEEE 802.3u, IEEE802.3ab, IEEE802.3z, IEEE802.3af, IEEE802.3at
- 8 x 10/100/1000 Base-TX PoE Ports + 2 SFP (1G)
- 100-240VAC Input
- High back-plane bandwidth 4.8Gbps