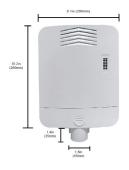

## **DIMENSIONS**

Unit: inch(mm)

## **SPECIFICATIONS**

| ATTRIBUTE                 |                                          |
|---------------------------|------------------------------------------|
| Networking Interfaces     | 8 x 10/100/1000 Mbps RJ45 Ethernet Ports |
| 9                         | 2 x 1Gbps SFP SLots                      |
| LED Indicators            | Power, Link/Act, PoE                     |
| PERFORMANCE               |                                          |
| Switching Capacity        |                                          |
| Forwarding Capacity       | 14.88 Mpps                               |
|                           | Store and Forward                        |
| Packet Buffer Memory      | 2 Mbit                                   |
| MAC Address Table         | 4K                                       |
| PoE Budget                | 96W                                      |
| PHYSICAL                  |                                          |
| Dimension                 | 295mm x 206mm x 50 mm                    |
| Weight                    | 4lbs (1.8kg)                             |
| Operating Temperature     | -20 to 60°C                              |
| Storage Temperature       | -20 to 70°C                              |
| Operating Humidity        | 5 to 95% Noncondensing                   |
| Power Method              | 100-240VAC 50/60Hz                       |
| Max. Power Consumption    | Including PoE Output: 96W                |
| ·                         | Excluding PoE Output: 10W                |
| EMC Safety                | FCC, CE, RoHS                            |
| POWER OVER ETHERNET       |                                          |
| PoE Interfaces            |                                          |
| PoE Standard              | IEEE802.3af, IEEE802.3at                 |
| Max. PoE Wattage per Port | 30W                                      |
| PoE Voltage               |                                          |
|                           | V- (RJ45 Pin1,2), V+ (RJ45 Pin 3,6)      |
| PACKAGE LIST              |                                          |
| PoE Switch                | 1each                                    |
| User Manual               | 1each                                    |
| Power Adapter             | 1each                                    |