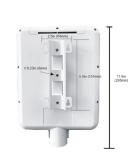

## **DIMENSIONS**

Unit: inch(mm)

## **SPECIFICATIONS**

| ATTRIBUTE                 |                                          |
|---------------------------|------------------------------------------|
| Networking Interfaces     | 8 x 10/100/1000 Mbps RJ45 Ethernet Ports |
| 9                         | 2 x 1Gbps SFP SLots                      |
| LED Indicators            | Power, Link/Act, PoE                     |
| PERFORMANCE               |                                          |
| Switching Capacity        |                                          |
| Forwarding Capacity       | 14.88 Mpps                               |
|                           | Store and Forward                        |
| Packet Buffer Memory      | 2 Mbit                                   |
| MAC Address Table         | 4K                                       |
| PoE Budget                | 96W                                      |
| PHYSICAL                  |                                          |
| Dimension                 | 295mm x 206mm x 50 mm                    |
| Weight                    | 4lbs (1.8kg)                             |
| Operating Temperature     | -20 to 60°C                              |
| Storage Temperature       | -20 to 70°C                              |
| Operating Humidity        | 5 to 95% Noncondensing                   |
| Power Method              | 100-240VAC 50/60Hz                       |
| Max. Power Consumption    | Including PoE Output: 96W                |
| ·                         | Excluding PoE Output: 10W                |
| EMC Safety                | FCC, CE, RoHS                            |
| POWER OVER ETHERNET       |                                          |
| PoE Interfaces            |                                          |
| PoE Standard              | IEEE802.3af, IEEE802.3at                 |
| Max. PoE Wattage per Port | 30W                                      |
| PoE Voltage               |                                          |
|                           | V- (RJ45 Pin1,2), V+ (RJ45 Pin 3,6)      |
| PACKAGE LIST              |                                          |
| PoE Switch                | 1each                                    |
| User Manual               | 1each                                    |
| Power Adapter             | 1each                                    |