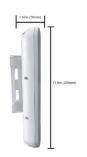

## **DIMENSIONS**

Unit: inch(mm)

## **SPECIFICATIONS**

| ATTRIBUTE                 |                                          |
|---------------------------|------------------------------------------|
| Networking Interfaces     | 8 x 10/100/1000 Mbps RJ45 Ethernet Ports |
| 9                         | 2 x 1Gbps SFP SLots                      |
| LED Indicators            | Power, Link/Act, PoE                     |
| PERFORMANCE               |                                          |
| Switching Capacity        |                                          |
| Forwarding Capacity       | 14.88 Mpps                               |
|                           | Store and Forward                        |
| Packet Buffer Memory      | 2 Mbit                                   |
| MAC Address Table         | 4K                                       |
| PoE Budget                | 96W                                      |
| PHYSICAL                  |                                          |
| Dimension                 | 295mm x 206mm x 50 mm                    |
| Weight                    | 4lbs (1.8kg)                             |
| Operating Temperature     | -20 to 60°C                              |
| Storage Temperature       | -20 to 70°C                              |
| Operating Humidity        | 5 to 95% Noncondensing                   |
| Power Method              | 100-240VAC 50/60Hz                       |
| Max. Power Consumption    | Including PoE Output: 96W                |
| ·                         | Excluding PoE Output: 10W                |
| EMC Safety                | FCC, CE, RoHS                            |
| POWER OVER ETHERNET       |                                          |
| PoE Interfaces            |                                          |
| PoE Standard              | IEEE802.3af, IEEE802.3at                 |
| Max. PoE Wattage per Port | 30W                                      |
| PoE Voltage               |                                          |
|                           | V- (RJ45 Pin1,2), V+ (RJ45 Pin 3,6)      |
| PACKAGE LIST              |                                          |
| PoE Switch                | 1each                                    |
| User Manual               | 1each                                    |
| Power Adapter             | 1each                                    |